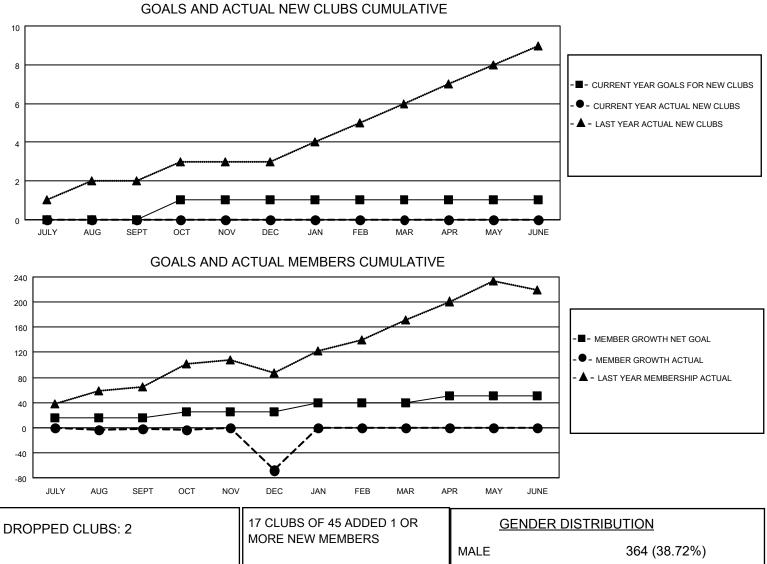

## LOCATION GREECE

District 117 A

Results as of: 12/31/2022

| Clubs                 |               |           |               | Members               |                        |                         |                                                    |
|-----------------------|---------------|-----------|---------------|-----------------------|------------------------|-------------------------|----------------------------------------------------|
| RESULTS FOR 2022-2023 |               |           |               | RESULTS FOR 2022-2023 |                        |                         |                                                    |
| QUARTER               | NEW CLUB GOAL | NEW CLUBS | DROPPED CLUBS | QUARTER MEME          | BER GROWTH NET<br>GOAL | MEMBER GROWTH<br>ACTUAL | DROPPED<br>MEMBERS ACTUAL<br>(including transfers) |
| JULY/AUG/SEPT         | 0             | 0         | 1             | JULY/AUG/SEPT         | 15                     | 23                      | 24                                                 |
| OCT/NOV/DEC           | 1             | 0         | 1             | OCT/NOV/DEC           | 10                     | 30                      | 91                                                 |
| JAN/FEB/MAR           | 0             | 0         | 0             | JAN/FEB/MAR           | 15                     | 0                       | 0                                                  |
| APR/MAY/JUNE          | 0             | 0         | 0             | APR/MAY/JUNE          | 10                     | 0                       | 0                                                  |

| DROPPED CLOBS. 2 |     | MORE NEW MEMBERS          | MALE                               | 364 (38.72%)<br>575 (61.17%) |
|------------------|-----|---------------------------|------------------------------------|------------------------------|
| DROPPED MEMBERS  |     |                           | NON BINARY<br>PREFER NOT TO ANSWER | 0 (0.00%)<br>1 (0.11%)       |
| DECEASED         | 2   |                           |                                    | (                            |
| CLUB CANCELLED   | 34  | CLICK HERE FOR CUMULATIVE | TOTAL FAMILY UNIT MEMBERS          | 5 154                        |
| OTHER            | 80  | MEMBERSHIP DATA           |                                    |                              |
| TOTAL            | 116 |                           | FAMILY MEMBERS PAYING HA           | LF DUES 80                   |